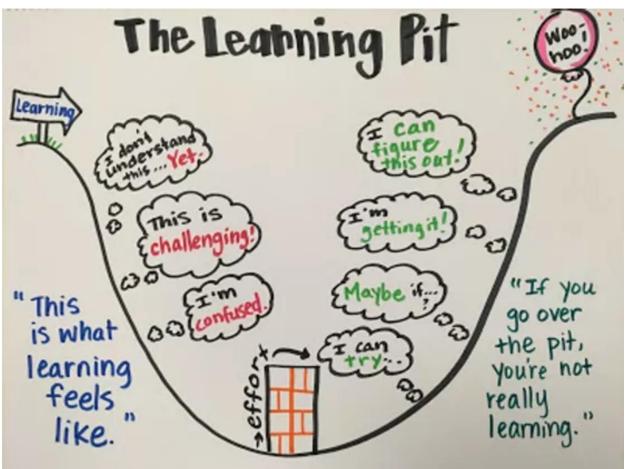

## What is "The Learning Pit"?

You may have heard your children taking about the learning pit and be wondering what on earth they mean!

We use the analogy of the learning pit to help the children understand that it is OK to struggle with new learning but that with effort and determination (and support from the adults), they will be able to master new concepts.

The phrase we encourage the children to use when they are feeling challenged is not "I can't do it" but rather.....

"I can't do it yet!"