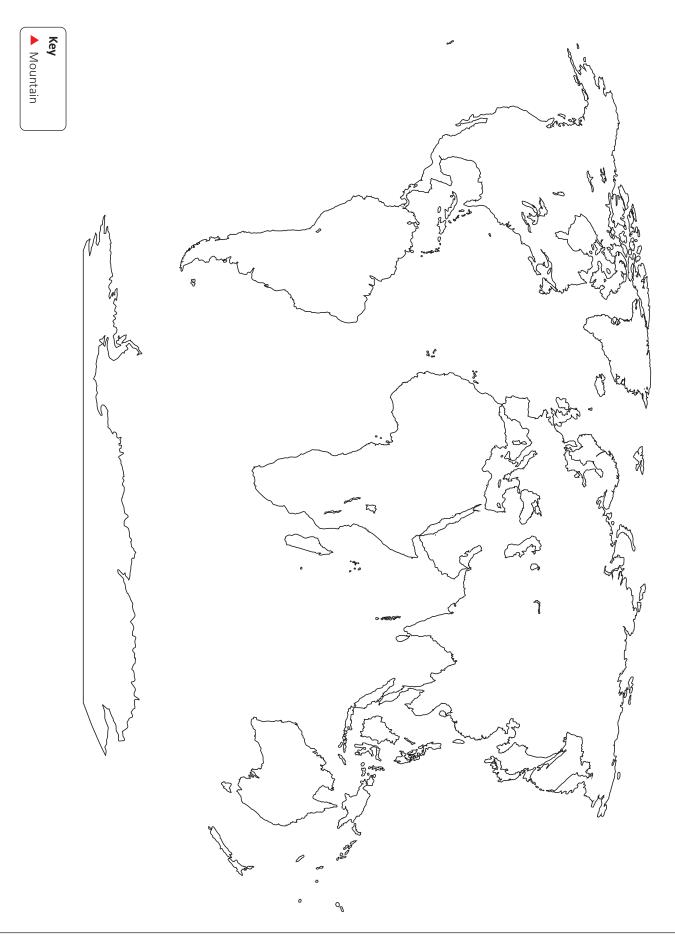

**6a.** Find 10 worldwide mountains, including mountains in the United Kingdom. Mark and label the mountains on the world map.

**6b.** Choose three mountains from your world map. Use your research skills to complete the table about your chosen mountains.