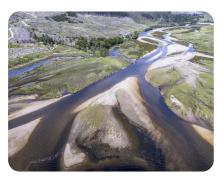

**2.** Use a range of sources to find out what features are found at the upper, middle and lower courses of a river. Record your findings below.

upper course

middle course

lower course

- **3.** Use an atlas, map or online tool, such as Google Earth, to find a range of rivers worldwide, including rivers in the United Kingdom. Trace each river's journey by locating the source and following the river's course to its mouth.
- **4.** Choose one worldwide river to learn about using information books and the internet. Write a leaflet about your chosen river to record your findings. Include a title, headings, pictures and facts. Once complete, share your work with a family member.
- Find out what defines a mountain, how they form, different types of mountain and mountain habitats. Choose a topic relating to mountains and create an information poster to record your findings.

**6a.** Find 10 worldwide mountains, including mountains in the United Kingdom. Mark and label the mountains on the world map.

**6b.** Choose three mountains from your world map. Use your research skills to complete the table about your chosen mountains.